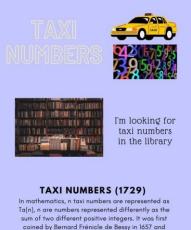

Aktiviteler:

Kütüphanede Eğitim: https://school-education.ec.europa.eu/tr/etwinning/projects/bana-her-yerokul-everywhere-school-me-0/twinspace/pages/kutuphane-de-egiitim

In mathematics, n taxi numbers are represented as Ta(n), n are numbers represented differently as the sum of two different positive integers. It was first coined by Bernard Frénicle de Bessy in 1657 and became famous in the 20th century for a story about Srinivasa Ramanujan.

https://padlet.com/seval\_aker/k-t-phane-de-e-itim-education-in-the-library-4qp30062lt9v97bm

2. Müzelerde ve Tarihi Yerlerde Eğitim : <u>https://school-</u> <u>education.ec.europa.eu/tr/etwinning/projects/bana-her-yer-okul-everywhere-school-me-</u> <u>0/twinspace/pages/muzelerde-ve-tarihi</u>